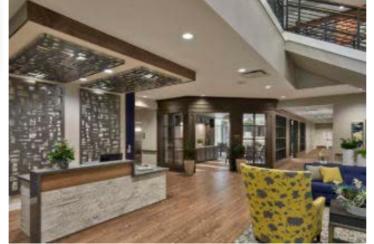

## Diversified

Luminous Logos

•Project: Villanova University Field-house

Location: Villanova, PA
Lighting Design: Ewing Cole
Manufacturer: Bitro + FSL

Luminous Logos

Surfaces: Glass

Surfaces: Metal