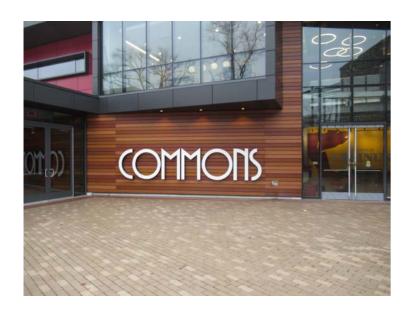

## Signature Elements

## Diversified

Luminous Logos

•Project: Villanova University Field-house

Location: Villanova, PA
Lighting Design: Ewing Cole
Manufacturer: Bitro + FSL

Luminous Logos

Surfaces: Glass

Surfaces: Metal