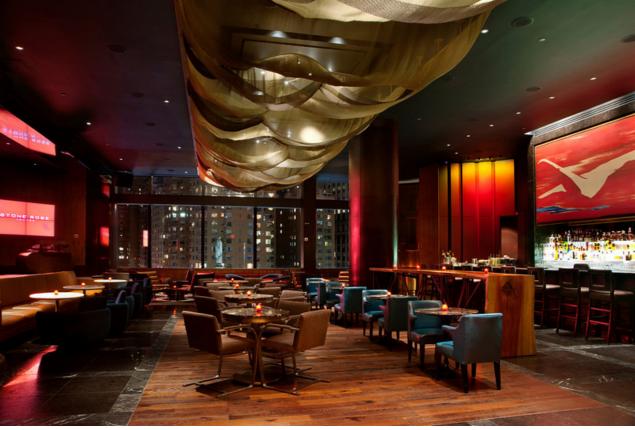

### Diversified

Luminous Clouds: Acrylic

Project: Cartoon Network
Location: Lancaster, PA
Designer: Cartoon Network
Architect: PSCO + FSL

**Custom Decorative Lighting** 

•Project: New York Yankees Steakhouse

•Location: New York, NY Architect: SOSH

Manufacturer: Vistosi + FSL