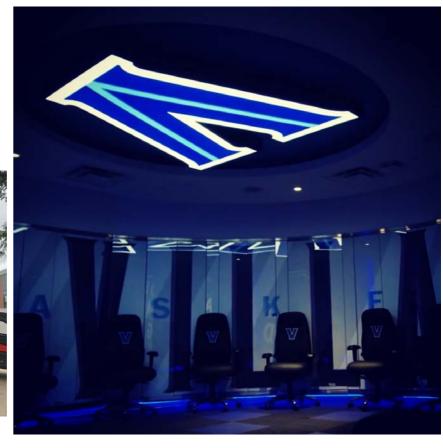

## Signature Elements

## Diversified

Luminous Logos

•Project: Villanova University Field-house

Location: Villanova, PA
Lighting Design: Ewing Cole
Manufacturer: Bitro + FSL

Luminous Logos

Surfaces: Glass

Surfaces: Metal