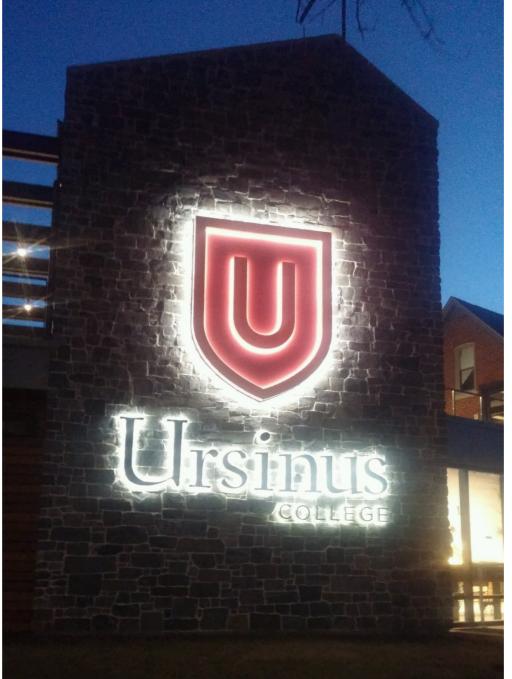

## Signature Elements

## Diversified

Luminous Logos

•Project: Villanova University Field-house

Location: Villanova, PA
Lighting Design: Ewing Cole
Manufacturer: Bitro + FSL

Luminous Logos

Surfaces: Glass

Surfaces: Metal