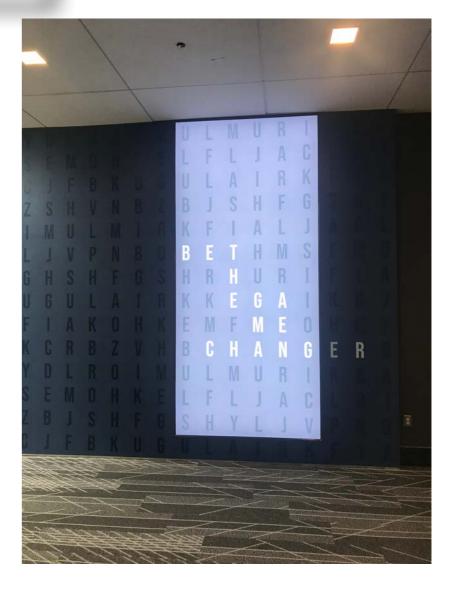

## Signature Elements

## Diversified

Luminous Logos

•Project: Villanova University Field-house

Location: Villanova, PA
Lighting Design: Ewing Cole
Manufacturer: Bitro + FSL

Luminous Logos

Surfaces: Glass

Surfaces: Metal