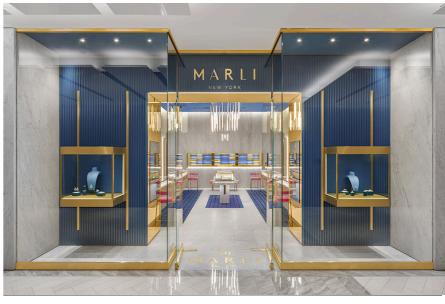

## Signature Elements By

### Diversified

Luminous Walls: Acrylic Diffusers

- •Project: 222 East 44th Street
- Location: New York, NY
- Lighting Design Susan Brady Lighting Design
- •Manufacturer: Bitro

Architect: Carlin & Company

• Manufacturer: Backlight, Bitro, FSL

Luminous Walls: Glass Diffusers

Luminous Ceilings

- Project: Diversified Resource Center
- •Location: Philadelphia, PA
- •Lighting Design: In House
- •Manufacturer: Bitro Lattice + Clipso