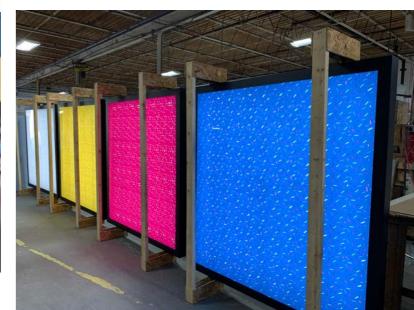

### Diversified

Luminous Clouds: Acrylic

Project: Cartoon Network
Location: Lancaster, PA
Designer: Cartoon Network
Architect: PSCO + FSL

**Custom Decorative Lighting** 

•Project: New York Yankees Steakhouse

•Location: New York, NY Architect: SOSH

Manufacturer: Vistosi + FSL