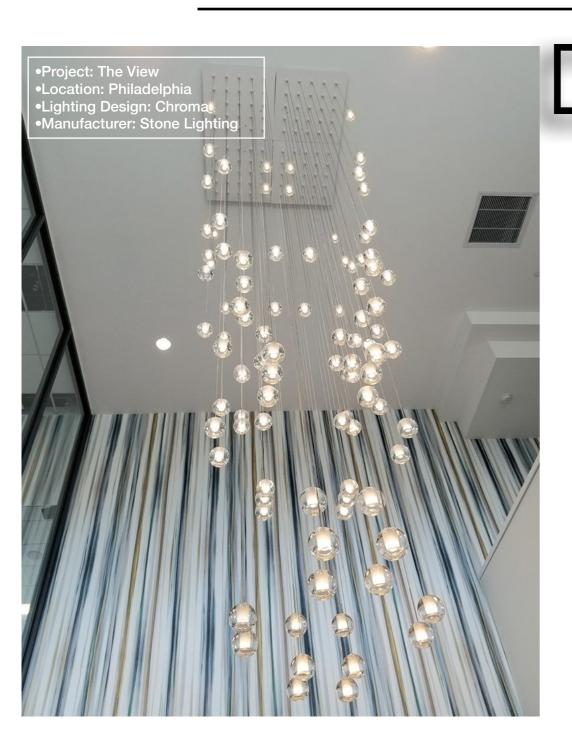

• Manufacturer: Backlight, Bitro, FSL

Luminous Walls: Glass Diffusers

Luminous Ceilings

- Project: Diversified Resource Center
- •Location: Philadelphia, PA
- •Lighting Design: In House
- •Manufacturer: Bitro Lattice + Clipso