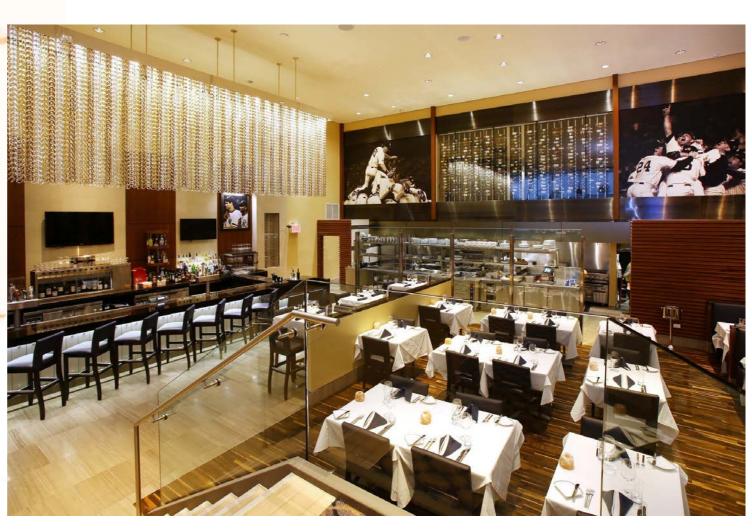

### Diversified

Luminous Clouds: Acrylic

Project: Cartoon Network
Location: Lancaster, PA
Designer: Cartoon Network
Architect: PSCO + FSL

**Custom Decorative Lighting** 

•Project: New York Yankees Steakhouse

•Location: New York, NY Architect: SOSH

Manufacturer: Vistosi + FSL