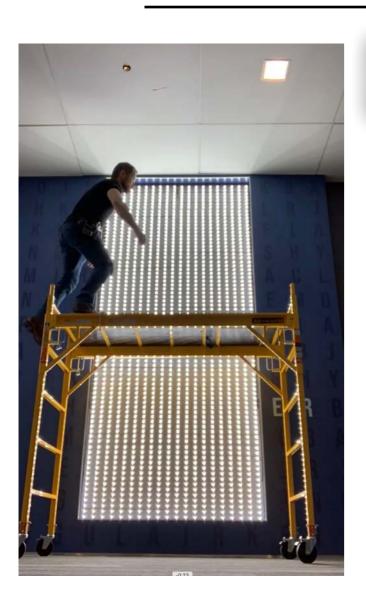

## Signature Elements

## Diversified

Luminous Logos

•Project: Villanova University Field-house

Location: Villanova, PA
Lighting Design: Ewing Cole
Manufacturer: Bitro + FSL

Luminous Logos

Surfaces: Glass

Surfaces: Metal