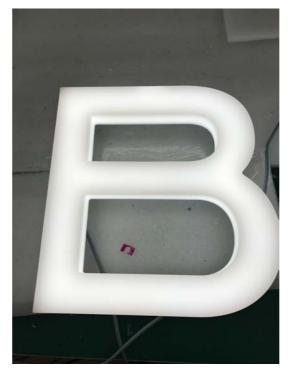

## Signature Elements

## Diversified

Luminous Logos

•Project: Villanova University Field-house

Location: Villanova, PA
Lighting Design: Ewing Cole
Manufacturer: Bitro + FSL

Luminous Logos

Surfaces: Glass

Surfaces: Metal