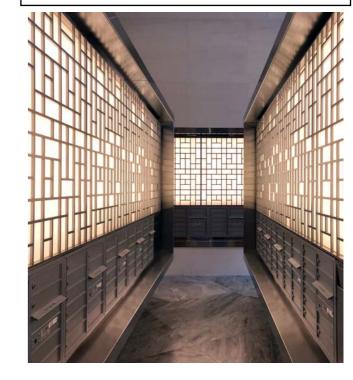

## Signature Elements By

### Diversified



Project: Arbour Crest
Location: Blue Bell, PA
Architect: D2 Solutions

•Manufacturer: Bitro Lattice + Clipso

Luminous Walls: Textile Diffusers





## Signature Elements By

### Diversified

Luminous Walls: Acrylic Diffusers

- •Project: 222 East 44th Street
- Location: New York, NY
- Lighting Design Susan Brady Lighting Design
- •Manufacturer: Bitro





Architect: Carlin & Company

• Manufacturer: Backlight, Bitro, FSL

Luminous Walls: Glass Diffusers



Luminous Ceilings





- Project: Diversified Resource Center
- •Location: Philadelphia, PA
- •Lighting Design: In House
- •Manufacturer: Bitro Lattice + Clipso

- •Project: Brooks Pierce
- •Location: Raleigh, NC
- Architect: Gensler
- •Manufacturer: Bitro Lattice + Clipso

## Signature Elements BY

### Diversified

Luminous Clouds: Acrylic







Project: Cartoon Network
Location: Lancaster, PA
Designer: Cartoon Network
Architect: PSCO + FSL









**Custom Decorative Lighting** 



•Project: New York Yankees Steakhouse

•Location: New York, NY Architect: SOSH

Manufacturer: Vistosi + FSL



## Signature Elements

### Diversified

**Custom Decorative Lighting** 





## Signature E