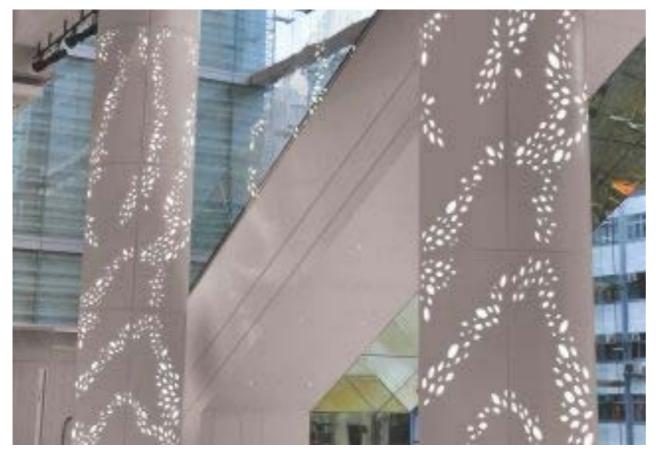

• Manufacturer: Backlight, Bitro, FSL

Luminous Walls: Glass Diffusers

Luminous Ceilings

- Project: Diversified Resource Center
- •Location: Philadelphia, PA
- •Lighting Design: In House
- •Manufacturer: Bitro Lattice + Clipso