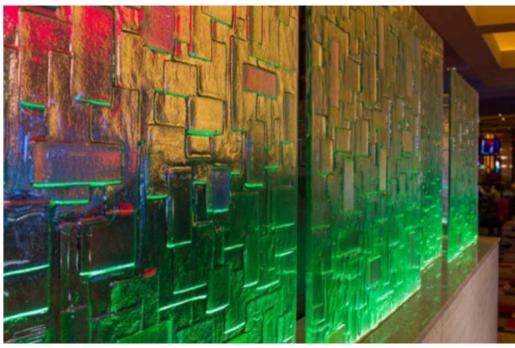

• Manufacturer: Backlight, Bitro, FSL

Luminous Walls: Glass Diffusers

Luminous Ceilings

- Project: Diversified Resource Center
- •Location: Philadelphia, PA
- •Lighting Design: In House
- •Manufacturer: Bitro Lattice + Clipso