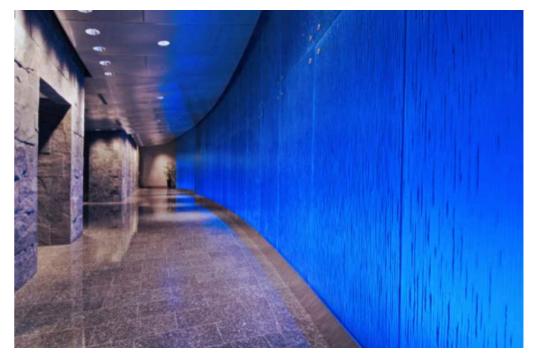

• Manufacturer: Backlight, Bitro, FSL

Luminous Walls: Glass Diffusers

Luminous Ceilings

- Project: Diversified Resource Center
- •Location: Philadelphia, PA
- •Lighting Design: In House
- •Manufacturer: Bitro Lattice + Clipso