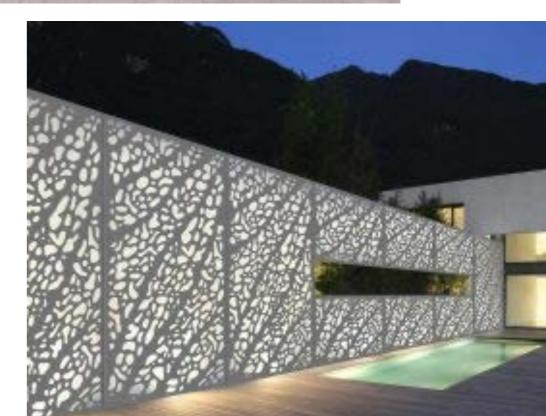

• Manufacturer: Backlight, Bitro, FSL

Luminous Walls: Glass Diffusers

Luminous Ceilings

- Project: Diversified Resource Center
- •Location: Philadelphia, PA
- •Lighting Design: In House
- •Manufacturer: Bitro Lattice + Clipso