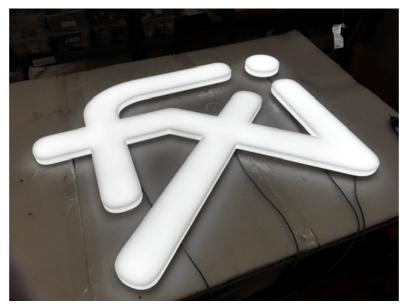

## Signature Elements

## Diversified

Luminous Logos

•Project: Villanova University Field-house

Location: Villanova, PA
Lighting Design: Ewing Cole
Manufacturer: Bitro + FSL

Luminous Logos

Surfaces: Glass

Surfaces: Metal