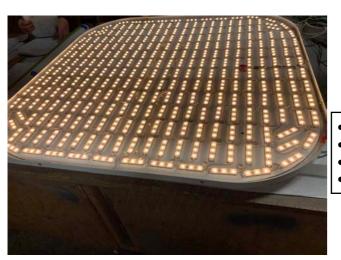

• Manufacturer: Backlight, Bitro, FSL

Luminous Walls: Glass Diffusers

Luminous Ceilings

- Project: Diversified Resource Center
- •Location: Philadelphia, PA
- •Lighting Design: In House
- •Manufacturer: Bitro Lattice + Clipso