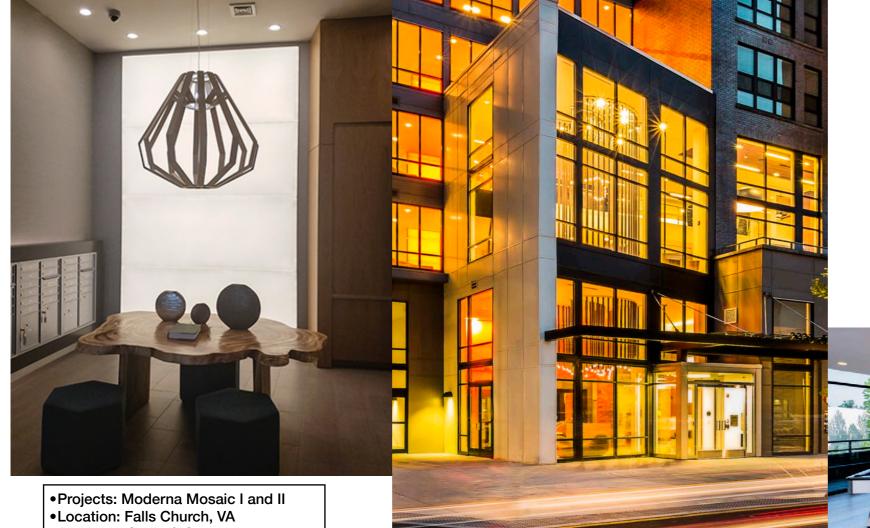

### Diversified

Project: Arbour Crest
Location: Blue Bell, PA
Architect: D2 Solutions

•Manufacturer: Bitro Lattice + Clipso

Luminous Walls: Textile Diffusers