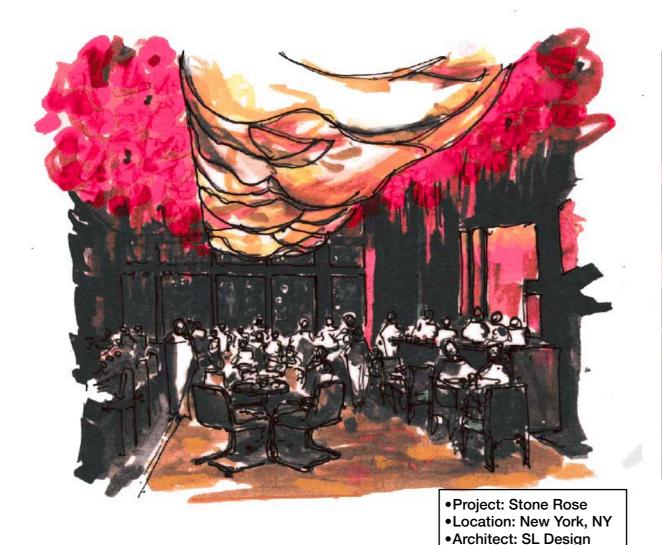

alls: Glass Diffusers



Luminous Ceilings





- Project: Diversified Resource Center
- •Location: Philadelphia, PA
- •Lighting Design: In House
- •Manufacturer: Bitro Lattice + Clipso

- •Project: Brooks Pierce
- •Location: Raleigh, NC
- Architect: Gensler
- •Manufacturer: Bitro Lattice + Clipso

## Signature Elements BY

### Diversified

Luminous Clouds: Acrylic







Project: Cartoon Network
Location: Lancaster, PA
Designer: Cartoon Network
Architect: PSCO + FSL









**Custom Decorative Lighting** 



•Project: New York Yankees Steakhouse

•Location: New York, NY Architect: SOSH

Manufacturer: Vistosi + FSL



## Signature Elements

### Diversified

**Custom Decorative Lighting** 





## Signature Elements By

### Diversified

Manufacturer: ADI + FSL

Custom Decorative Lighting





## Signature Elements BY

### Diversified



**Modified Decorative Lighting** 

• Project: UGI Utilities, Inc. Corporate Office

Location: Denver, PASpecifier: Bernardon

Manufacturer: OCL, Aro Cluster



### Signature Elements

### Diversified

Luminous Logos













## Signature Elements

## Diversified

Luminous Logos







•Project: Villanova University Field-house

Location: Villanova, PA
Lighting Design: Ewing Cole
Manufacturer: Bitro + FSL

Luminous Logos







Surfaces: Glass









Surfaces: Metal









### Diversified

Social Media: Pinterest