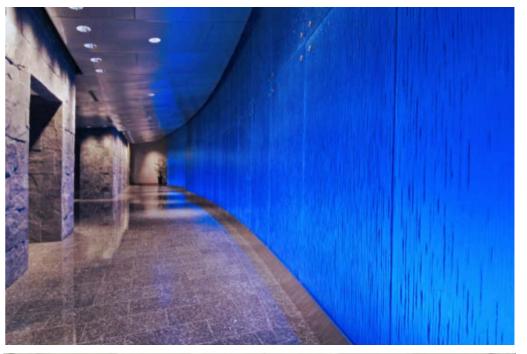

### Diversified

Luminous Walls: Textile Diffusers

Project: Arbour CrestLocation: Blue Bell, PAArchitect: D2 Solutions

•Manufacturer: Bitro Lattice + Clipso

### Diversified

Luminous Walls: Acrylic Diffusers

- •Project: 222 East 44th Street
- •Location: New York, NY
- Lighting Design Susan Brady Lighting Design
- •Manufacturer: Bitro

Death.

• Manufacturer: Backlight, Bitro, FSL