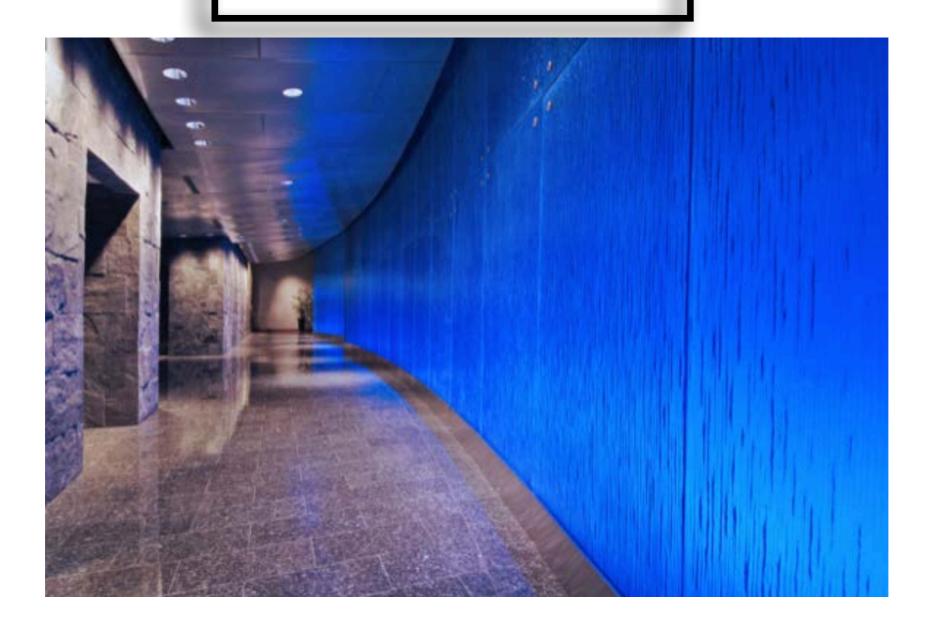

### Diversified

Luminous Walls: Textile Diffusers

Project: Arbour CrestLocation: Blue Bell, PAArchitect: D2 Solutions

•Manufacturer: Bitro Lattice + Clipso

### Diversified

Luminous Walls: Acrylic Diffusers

- •Project: 222 East 44th Street
- •Location: New York, NY
- Lighting Design Susan Brady Lighting Design
- •Manufacturer: Bitro

Death.

• Manufacturer: Backlight, Bitro, FSL

Luminous Walls: Glass Diffusers