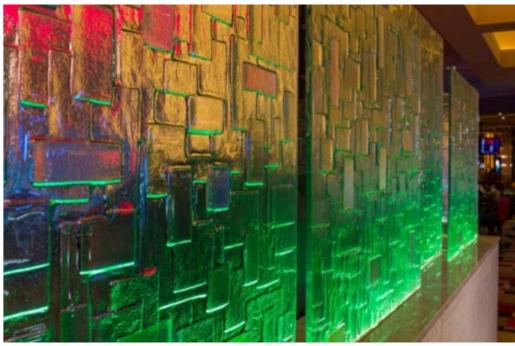

wed By Local Codes.
 Sign Shall Be U.L. Listed. Mounting Hardware By Sign Installer.
 Full Size Drilling Template Furnished With Sign L 1 3/4 x 1 3/4 x 3/16 -Electrical Load (2.32) Amps @ 120 Volts Electrical Reg'mts Note: This sign is intended to be installed in accordance with the requirements Article 600 of the National Electrical Code and/or other applicable local codes. This includes proper grounding and bonding of the sign. SECTION DETAIL

Project: Ursinus COllege Location: Collegeville, PA Architect: Blackney Hayes Manufacturer: FSL



### Diversified

Luminous Logos







**Branded Surfaces** 

Anti Microbial materials with custom logos and graphics

Soften the aesthetic of hard surfaces with imagery

Backlight opportunities for impactful and sanitary features

Surfaces: Glass









Surfaces: Metal









#### Social Media: YouTube



Social Media: Linkedin



Social Media: Pinterest



#### Social Media: Instagram



Creating Bold Luminous Features