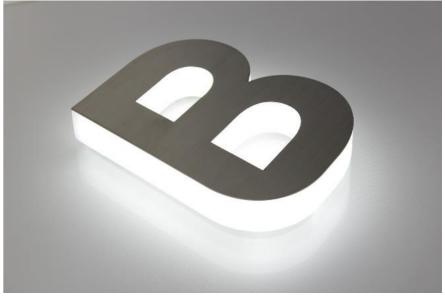

#### Diversified

Luminous Logos

### Diversified

Luminous Logos

•Project: Villanova University Field-house

Location: Villanova, PA
Lighting Design: Ewing Cole
Manufacturer: Bitro + FSL

Luminous Logos

PERMITS 12v-60w Led Powe NOTE: -12 ga Secondary Wire To Be ONLY #8 x 1/2" Pan head Screws Painted to Match Returns .063" x 3/4" x 3/4" Clea Lexan Angle Clips To Secure Logo Can To Backs -.090 Aluminum Face Painted Yellow To Match PMS #137, 3/8\*Ø Mounting Hardware to Suit Wall Conditions W/ Tube Spacers (24\* O.C.) BACK PAN C .090 Aluminum Face — Painted Yellow To Match PMS #137,Satin Finish .125 Aluminum Pan Back Painted Red To Match PMS #202, Satin Finish 1/4"Ø Nutsert W/ Hdwr & Aluminum Pipe Spacer (24" O.C) - 3/4" Plywood To Be Added Behind Sign 10'- 10" a .125 Aluminum Pan Back Painted Red To Match PMS #202, Satin Finish (E04) HALO ILLUM, BRUSHED S.S. SHIELD: FRONT VIEW Chains White 5000k° LED Modules Spaced For Ever STANDARD LETTER NOTES: . Sufficient Primary Circuit In Vicinity Of Sign Letter To Letter Wiring & Final Primary Hook-up
By Sign Installer, Where Allowed By Local Codes.
 Sign Shall Be U.L. Listed. Mounting Hardware By Sign Installer.
 Full Size Drilling Template Furnished With Sign L 1 3/4 x 1 3/4 x 3/16 -Electrical Load (2.32) Amps @ 120 Volts Electrical Reg'mts Note: This sign is intended to be installed in accordance with the requirements Article 600 of the National Electrical Code and/or other applicable local codes. This includes proper grounding and bonding of the sign. SECTION DETAIL