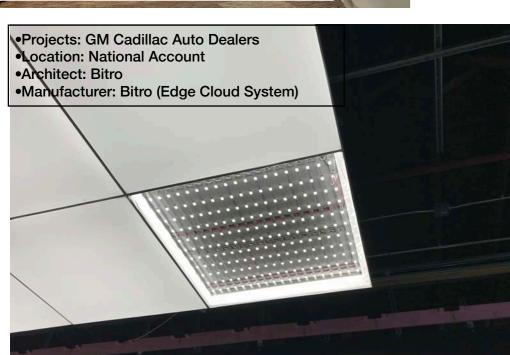

### Diversified

Luminous Logos

•Project: Villanova University Field-house

Location: Villanova, PA
Lighting Design: Ewing Cole
Manufacturer: Bitro + FSL

Luminous Logos

PERMITS 12v-60w Led Powe NOTE: -12 ga Secondary Wire To Be ONLY #8 x 1/2" Pan head Screws Painted to Match Returns .063" x 3/4" x 3/4" Clea Lexan Angle Clips To Secure Logo Can To Backs -.090 Aluminum Face Painted Yellow To Match PMS #137, 3/8\*Ø Mounting Hardware to Suit Wall Conditions W/ Tube Spacers (24\* O.C.) BACK PAN C .090 Aluminum Face — Painted Yellow To Match PMS #137,Satin Finish .125 Aluminum Pan Back Painted Red To Match PMS #202, Satin Finish 1/4"Ø Nutsert W/ Hdwr & Aluminum Pipe Spacer (24" O.C) - 3/4" Plywood To Be Added Behind Sign 10'- 10" a .125 Aluminum Pan Back Painted Red To Match PMS #202, Satin Finish (E04) HALO ILLUM, BRUSHED S.S. SHIELD: FRONT VIEW Chains White 5000k° LED Modules Spaced For Ever STANDARD LETTER NOTES: . Sufficient Primary Circuit In Vicinity Of Sign Letter To Letter Wiring & Final Primary Hook-up
By Sign Installer, Where Allowed By Local Codes.
 Sign Shall Be U.L. Listed. Mounting Hardware By Sign Installer.
 Full Size Drilling Template Furnished With Sign L 1 3/4 x 1 3/4 x 3/16 -Electrical Load (2.32) Amps @ 120 Volts Electrical Reg'mts Note: This sign is intended to be installed in accordance with the requirements Article 600 of the National Electrical Code and/or other applicable local codes. This includes proper grounding and bonding of the sign. SECTION DETAIL