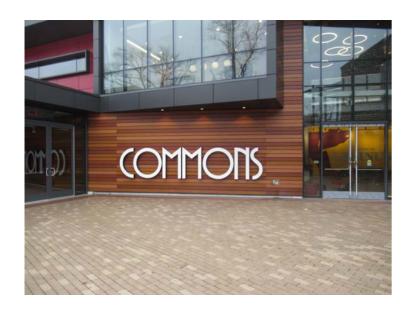

### Diversified

Luminous Logos

•Project: Villanova University Field-house

Location: Villanova, PA
Lighting Design: Ewing Cole
Manufacturer: Bitro + FSL

Luminous Logos

PERMITS 12v-60w Led Powe NOTE: -12 ga Secondary Wire To Be ONLY #8 x 1/2" Pan head Screws Painted to Match Returns .063" x 3/4" x 3/4" Clea Lexan Angle Clips To Secure Logo Can To Backs -.090 Aluminum Face Painted Yellow To Match PMS #137, 3/8\*Ø Mounting Hardware to Suit Wall Conditions W/ Tube Spacers (24\* O.C.) BACK PAN C .090 Aluminum Face — Painted Yellow To Match PMS #137,Satin Finish .125 Aluminum Pan Back Painted Red To Match PMS #202, Satin Finish 1/4"Ø Nutsert W/ Hdwr & Aluminum Pipe Spacer (24" O.C) - 3/4" Plywood To Be Added Behind Sign 10'- 10" a .125 Aluminum Pan Back Painted Red To Match PMS #202, Satin Finish (E04) HALO ILLUM, BRUSHED S.S. SHIELD: FRONT VIEW Chains White 5000k° LED Modules Spaced For Ever STANDARD LETTER NOTES: . Sufficient Primary Circuit In Vicinity Of Sign Letter To Letter Wiring & Final Primary Hook-up
By Sign Installer, Where Allowed By Local Codes.
 Sign Shall Be U.L. Listed. Mounting Hardware By Sign Installer.
 Full Size Drilling Template Furnished With Sign L 1 3/4 x 1 3/4 x 3/16 -Electrical Load (2.32) Amps @ 120 Volts Electrical Reg'mts Note: This sign is intended to be installed in accordance with the requirements Article 600 of the National Electrical Code and/or other applicable local codes. This includes proper grounding and bonding of the sign. SECTION DETAIL

Project: Ursinus COllege Location: Collegeville, PA Architect: Blackney Hayes Manufacturer: FSL