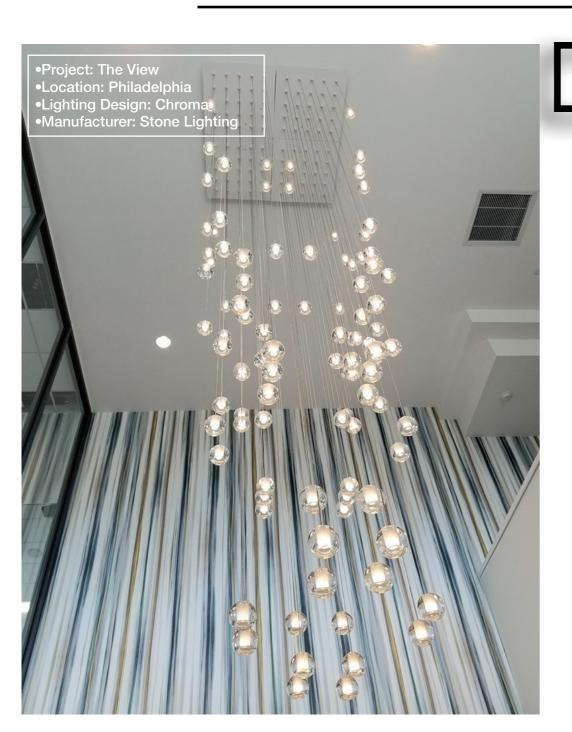

### Diversified

Luminous Walls: Textile Diffusers

Project: Arbour CrestLocation: Blue Bell, PAArchitect: D2 Solutions

•Manufacturer: Bitro Lattice + Clipso

### Diversified

Luminous Walls: Acrylic Diffusers

- •Project: 222 East 44th Street
- •Location: New York, NY
- Lighting Design Susan Brady Lighting Design
- •Manufacturer: Bitro

Death.

• Manufacturer: Backlight, Bitro, FSL

Luminous Walls: Glass Diffusers

### Diversified

Luminous Ceilings

- Project: Diversified Resource Center
- •Location: Philadelphia, PA
- Lighting Design: In House
- Manufacturer: Bitro Lattice + Clipso

Project: Brooks Pierce

•Location: Raleigh, NC

Architect: Gensler

Manufacturer: Bitro Lattice + Clipso

Luminous Ceilings