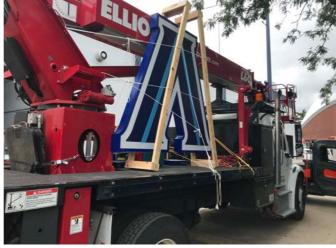

### Diversified

Luminous Logos

•Project: Villanova University Field-house

Location: Villanova, PA
Lighting Design: Ewing Cole
Manufacturer: Bitro + FSL

Luminous Logos

PERMITS 12v-60w Led Powe NOTE: -12 ga Secondary Wire To Be ONLY #8 x 1/2" Pan head Screws Painted to Match Returns .063" x 3/4" x 3/4" Clea Lexan Angle Clips To Secure Logo Can To Backs -.090 Aluminum Face Painted Yellow To Match PMS #137, 3/8\*Ø Mounting Hardware to Suit Wall Conditions W/ Tube Spacers (24\* O.C.) BACK PAN C .090 Aluminum Face — Painted Yellow To Match PMS #137,Satin Finish .125 Aluminum Pan Back Painted Red To Match PMS #202, Satin Finish 1/4"Ø Nutsert W/ Hdwr & Aluminum Pipe Spacer (24" O.C) - 3/4" Plywood To Be Added Behind Sign 10'- 10" a .125 Aluminum Pan Back Painted Red To Match PMS #202, Satin Finish (E04) HALO ILLUM, BRUSHED S.S. SHIELD: FRONT VIEW Chains White 5000k° LED Modules Spaced For Ever STANDARD LETTER NOTES: . Sufficient Primary Circuit In Vicinity Of Sign Letter To Letter Wiring & Final Primary Hook-up
By Sign Installer, Where Allowed By Local Codes.
 Sign Shall Be U.L. Listed. Mounting Hardware By Sign Installer.
 Full Size Drilling Template Furnished With Sign L 1 3/4 x 1 3/4 x 3/16 -Electrical Load (2.32) Amps @ 120 Volts Electrical Reg'mts Note: This sign is intended to be installed in accordance with the requirements Article 600 of the National Electrical Code and/or other applicable local codes. This includes proper grounding and bonding of the sign. SECTION DETAIL