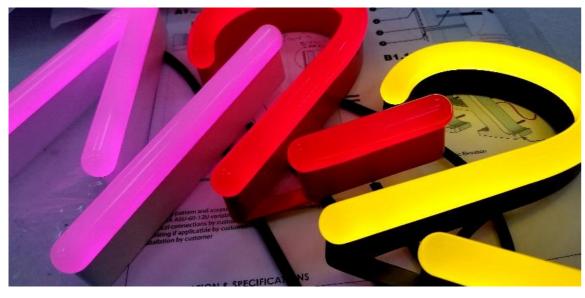

#### Diversified

Luminous Logos

### Diversified

Luminous Logos

•Project: Villanova University Field-house

Location: Villanova, PA
Lighting Design: Ewing Cole
Manufacturer: Bitro + FSL

Luminous Logos

PERMITS 12v-60w Led Powe NOTE: -12 ga Secondary Wire To Be ONLY #8 x 1/2" Pan head Screws Painted to Match Returns .063" x 3/4" x 3/4" Clea Lexan Angle Clips To Secure Logo Can To Backs -.090 Aluminum Face Painted Yellow To Match PMS #137, 3/8\*Ø Mounting Hardware to Suit Wall Conditions W/ Tube Spacers (24\* O.C.) BACK PAN C .090 Aluminum Face — Painted Yellow To Match PMS #137,Satin Finish .125 Aluminum Pan Back Painted Red To Match PMS #202, Satin Finish 1/4"Ø Nutsert W/ Hdwr & Aluminum Pipe Spacer (24" O.C) - 3/4" Plywood To Be Added Behind Sign 10'- 10" a .125 Aluminum Pan Back Painted Red To Match PMS #202, Satin Finish (E04) HALO ILLUM, BRUSHED S.S. SHIELD: FRONT VIEW Chains White 5000k° LED Modules Spaced For Ever STANDARD LETTER NOTES: . Sufficient Primary Circuit In Vicinity Of Sign Letter To Letter Wiring & Final Primary Hook-up
By Sign Installer, Where Allowed By Local Codes.
 Sign Shall Be U.L. Listed. Mounting Hardware By Sign Installer.
 Full Size Drilling Template Furnished With Sign L 1 3/4 x 1 3/4 x 3/16 -Electrical Load (2.32) Amps @ 120 Volts Electrical Reg'mts Note: This sign is intended to be installed in accordance with the requirements Article 600 of the National Electrical Code and/or other applicable local codes. This includes proper grounding and bonding of the sign. SECTION DETAIL