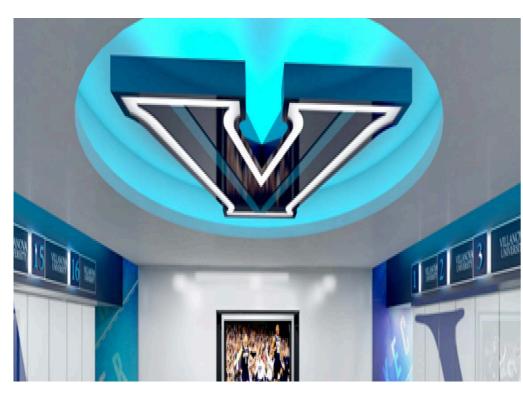

### Diversified

Luminous Logos

•Project: Villanova University Field-house

Location: Villanova, PA
Lighting Design: Ewing Cole
Manufacturer: Bitro + FSL

Luminous Logos

PERMITS 12v-60w Led Powe NOTE: -12 ga Secondary Wire To Be ONLY #8 x 1/2" Pan head Screws Painted to Match Returns .063" x 3/4" x 3/4" Clea Lexan Angle Clips To Secure Logo Can To Backs -.090 Aluminum Face Painted Yellow To Match PMS #137, 3/8\*Ø Mounting Hardware to Suit Wall Conditions W/ Tube Spacers (24\* O.C.) BACK PAN C .090 Aluminum Face — Painted Yellow To Match PMS #137,Satin Finish .125 Aluminum Pan Back Painted Red To Match PMS #202, Satin Finish 1/4"Ø Nutsert W/ Hdwr & Aluminum Pipe Spacer (24" O.C) - 3/4" Plywood To Be Added Behind Sign 10'- 10" a .125 Aluminum Pan Back Painted Red To Match PMS #202, Satin Finish (E04) HALO ILLUM, BRUSHED S.S. SHIELD: FRONT VIEW Chains White 5000k° LED Modules Spaced For Ever STANDARD LETTER NOTES: . Sufficient Primary Circuit In Vicinity Of Sign Letter To Letter Wiring & Final Primary Hook-up
By Sign Installer, Where Allowed By Local Codes.
 Sign Shall Be U.L. Listed. Mounting Hardware By Sign Installer.
 Full Size Drilling Template Furnished With Sign L 1 3/4 x 1 3/4 x 3/16 -Electrical Load (2.32) Amps @ 120 Volts Electrical Reg'mts Note: This sign is intended to be installed in accordance with the requirements Article 600 of the National Electrical Code and/or other applicable local codes. This includes proper grounding and bonding of the sign. SECTION DETAIL