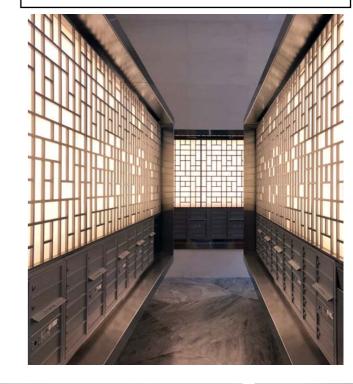

### Diversified

Luminous Logos

**Branded Surfaces** 

Anti Microbial materials with custom logos and graphics

Soften the aesthetic of hard surfaces with imagery

Backlight opportunities for impactful and sanitary features

Surfaces: Glass

Surfaces: Metal