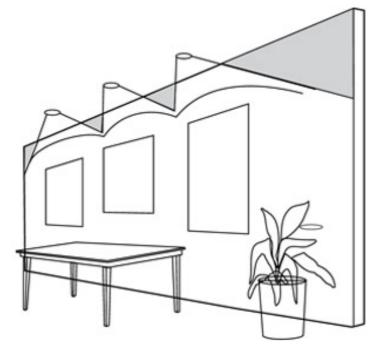

#### 3 Signature Areas:

- 1. Luminous Walls, Ceilings, and Clouds
- 2. Custom, and Modified Decorative Lighting
- 3. Luminous Logos and Surfaces

**Lighting the Vertical** 