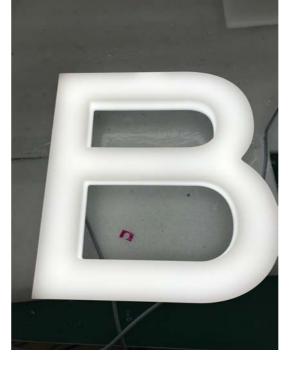

#### Diversified

Luminous Logos

### Diversified

Luminous Logos

•Project: Villanova University Field-house

Location: Villanova, PA
Lighting Design: Ewing Cole
Manufacturer: Bitro + FSL

Luminous Logos

PERMITS 12v-60w Led Powe NOTE: -12 ga Secondary Wire To Be ONLY #8 x 1/2" Pan head Screws Painted to Match Returns .063" x 3/4" x 3/4" Clea Lexan Angle Clips To Secure Logo Can To Backs -.090 Aluminum Face Painted Yellow To Match PMS #137, 3/8\*Ø Mounting Hardware to Suit Wall Conditions W/ Tube Spacers (24\* O.C.) BACK PAN C .090 Aluminum Face — Painted Yellow To Match PMS #137,Satin Finish .125 Aluminum Pan Back Painted Red To Match PMS #202, Satin Finish 1/4"Ø Nutsert W/ Hdwr & Aluminum Pipe Spacer (24" O.C) - 3/4" Plywood To Be Added Behind Sign 10'- 10" a .125 Aluminum Pan Back Painted Red To Match PMS #202, Satin Finish (E04) HALO ILLUM, BRUSHED S.S. SHIELD: FRONT VIEW Chains White 5000k° LED Modules Spaced For Ever STANDARD LETTER NOTES: . Sufficient Primary Circuit In Vicinity Of Sign Letter To Letter Wiring & Final Primary Hook-up
By Sign Installer, Where Allowed By Local Codes.
 Sign Shall Be U.L. Listed. Mounting Hardware By Sign Installer.
 Full Size Drilling Template Furnished With Sign L 1 3/4 x 1 3/4 x 3/16 -Electrical Load (2.32) Amps @ 120 Volts Electrical Reg'mts Note: This sign is intended to be installed in accordance with the requirements Article 600 of the National Electrical Code and/or other applicable local codes. This includes proper grounding and bonding of the sign. SECTION DETAIL