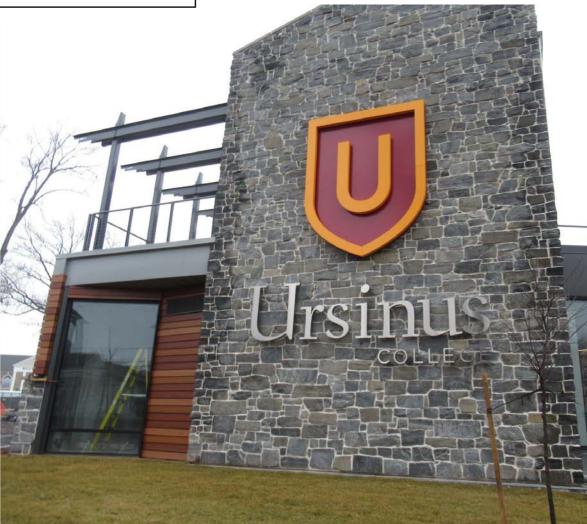

Project: Ursinus COllege Location: Collegeville, PA Architect: Blackney Hayes Manufacturer: FSL