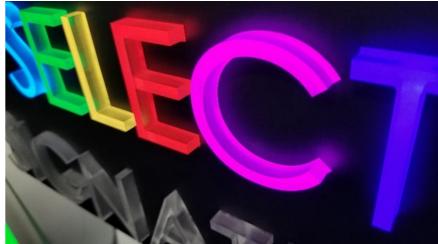

#### Diversified

Luminous Logos

### Diversified

Luminous Logos

•Project: Villanova University Field-house

Location: Villanova, PA
Lighting Design: Ewing Cole
Manufacturer: Bitro + FSL

Luminous Logos

PERMITS 12v-60w Led Powe NOTE: -12 ga Secondary Wire To Be ONLY #8 x 1/2" Pan head Screws Painted to Match Returns .063" x 3/4" x 3/4" Clea Lexan Angle Clips To Secure Logo Can To Backs -.090 Aluminum Face Painted Yellow To Match PMS #137, 3/8\*Ø Mounting Hardware to Suit Wall Conditions W/ Tube Spacers (24\* O.C.) BACK PAN C .090 Aluminum Face — Painted Yellow To Match PMS #137,Satin Finish .125 Aluminum Pan Back Painted Red To Match PMS #202, Satin Finish 1/4"Ø Nutsert W/ Hdwr & Aluminum Pipe Spacer (24" O.C) - 3/4" Plywood To Be Added Behind Sign 10'- 10" a .125 Aluminum Pan Back Painted Red To Match PMS #202, Satin Finish (E04) HALO ILLUM, BRUSHED S.S. SHIELD: FRONT VIEW Chains White 5000k° LED Modules Spaced For Ever STANDARD LETTER NOTES: . Sufficient Primary Circuit In Vicinity Of Sign Letter To Letter Wiring & Final Primary Hook-up
By Sign Installer, Where Allowed By Local Codes.
 Sign Shall Be U.L. Listed. Mounting Hardware By Sign Installer.
 Full Size Drilling Template Furnished With Sign L 1 3/4 x 1 3/4 x 3/16 -Electrical Load (2.32) Amps @ 120 Volts Electrical Reg'mts Note: This sign is intended to be installed in accordance with the requirements Article 600 of the National Electrical Code and/or other applicable local codes. This includes proper grounding and bonding of the sign. SECTION DETAIL