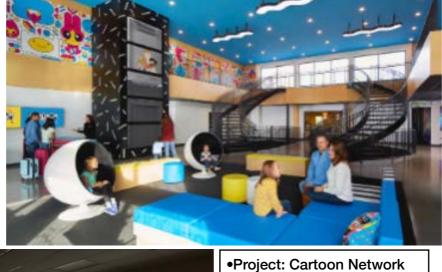

### Diversified

Luminous Clouds: Acrylic

•Location: Lancaster, PA •Designer: Cartoon Network

Project: NYU Dental Location: New York, NY Lighitng Design: HDR Manufacturer:PSCO + FSL