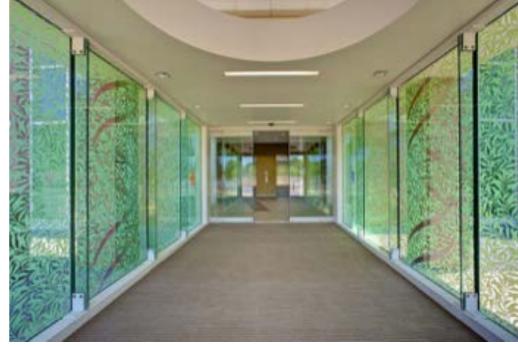

By Local Codes.
 Sign Shall Be U.L. Listed. Mounting Hardware By Sign Installer.
 Full Size Drilling Template Furnished With Sign L 1 3/4 x 1 3/4 x 3/16 -Electrical Load (2.32) Amps @ 120 Volts Electrical Reg'mts Note: This sign is intended to be installed in accordance with the requirements Article 600 of the National Electrical Code and/or other applicable local codes. This includes proper grounding and bonding of the sign. SECTION DETAIL

Project: Ursinus COllege Location: Collegeville, PA Architect: Blackney Hayes Manufacturer: FSL



### Diversified

Luminous Logos







**Branded Surfaces** 

Anti Microbial materials with custom logos and graphics

Soften the aesthetic of hard surfaces with imagery

Backlight opportunities for impactful and sanitary features

Surfaces: Glass









Surfaces: Metal









#### Social Media: YouTube



Social Media: Linkedin



Social Media: Pinterest



#### Social Media: Instagram



Creating Bold Luminous Features