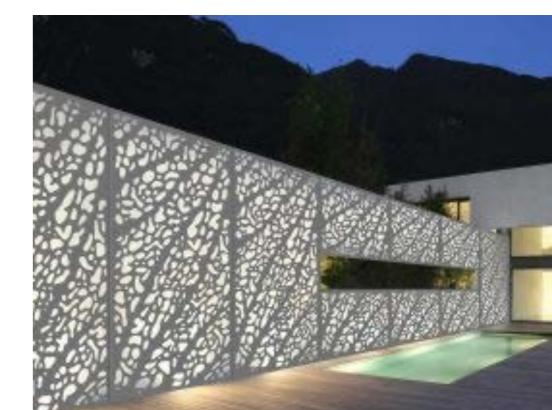

### Diversified

Luminous Logos

**Branded Surfaces** 

Anti Microbial materials with custom logos and graphics

Soften the aesthetic of hard surfaces with imagery

Backlight opportunities for impactful and sanitary features

Surfaces: Glass

Surfaces: Metal