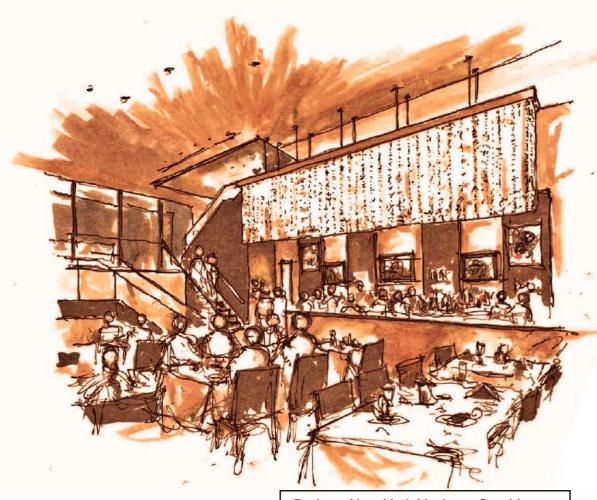

#### Jewelry for the Built Environment

Project: St. Josephs UniversityLocation: Philadelphia, PA

•Architect:

•Manufacturer: Lumetta

**Custom Decorative Lighting** 

•Project: New York Yankees Steakhouse

•Location: New York, NY Architect: SOSH