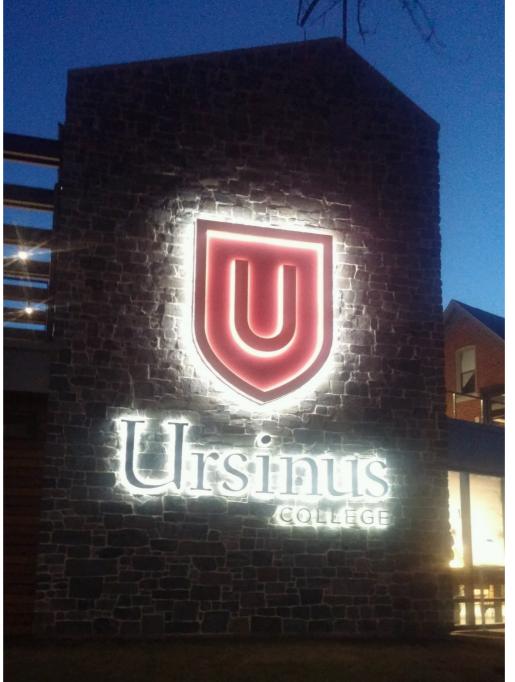

Project: Ursinus COllege Location: Collegeville, PA Architect: Blackney Hayes Manufacturer: FSL