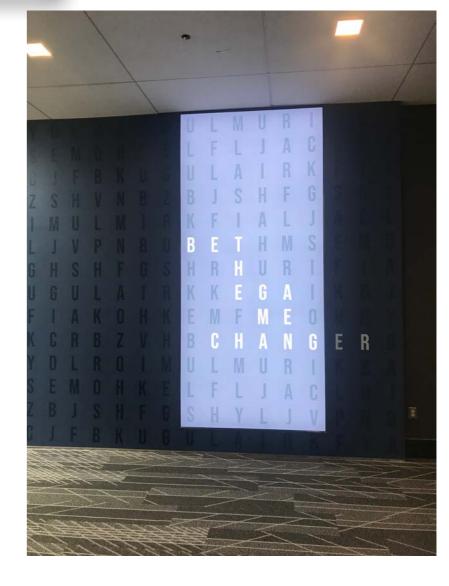

#### Diversified

Luminous Logos

### Diversified

Luminous Logos

•Project: Villanova University Field-house

Location: Villanova, PA
Lighting Design: Ewing Cole
Manufacturer: Bitro + FSL

Luminous Logos

PERMITS 12v-60w Led Powe NOTE: -12 ga Secondary Wire To Be ONLY #8 x 1/2" Pan head Screws Painted to Match Returns .063" x 3/4" x 3/4" Clea Lexan Angle Clips To Secure Logo Can To Backs -.090 Aluminum Face Painted Yellow To Match PMS #137, 3/8\*Ø Mounting Hardware to Suit Wall Conditions W/ Tube Spacers (24\* O.C.) BACK PAN C .090 Aluminum Face — Painted Yellow To Match PMS #137,Satin Finish .125 Aluminum Pan Back Painted Red To Match PMS #202, Satin Finish 1/4"Ø Nutsert W/ Hdwr & Aluminum Pipe Spacer (24" O.C) - 3/4" Plywood To Be Added Behind Sign 10'- 10" a .125 Aluminum Pan Back Painted Red To Match PMS #202, Satin Finish (E04) HALO ILLUM, BRUSHED S.S. SHIELD: FRONT VIEW Chains White 5000k° LED Modules Spaced For Ever STANDARD LETTER NOTES: . Sufficient Primary Circuit In Vicinity Of Sign Letter To Letter Wiring & Final Primary Hook-up
By Sign Installer, Where Allowed By Local Codes.
 Sign Shall Be U.L. Listed. Mounting Hardware By Sign Installer.
 Full Size Drilling Template Furnished With Sign L 1 3/4 x 1 3/4 x 3/16 -Electrical Load (2.32) Amps @ 120 Volts Electrical Reg'mts Note: This sign is intended to be installed in accordance with the requirements Article 600 of the National Electrical Code and/or other applicable local codes. This includes proper grounding and bonding of the sign. SECTION DETAIL