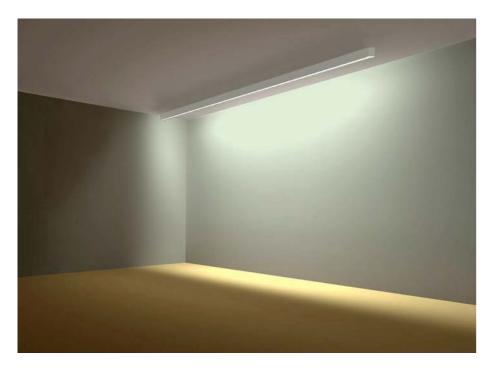

#### Diversified

The Old way...

Apply fixtures to Light the vertical plane

**Lighting the Vertical** 

#### Diversified

The New way...

The Vertical Plane IS the light