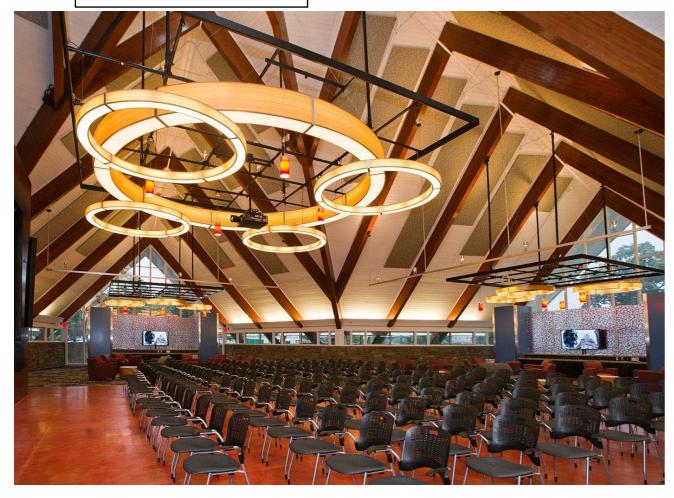

### Diversified

Luminous Ceilings

- Project: Diversified Resource Center
- •Location: Philadelphia, PA
- Lighting Design: In House
- Manufacturer: Bitro Lattice + Clipso

Project: Brooks Pierce

•Location: Raleigh, NC

Architect: Gensler

Manufacturer: Bitro Lattice + Clipso

Luminous Ceilings