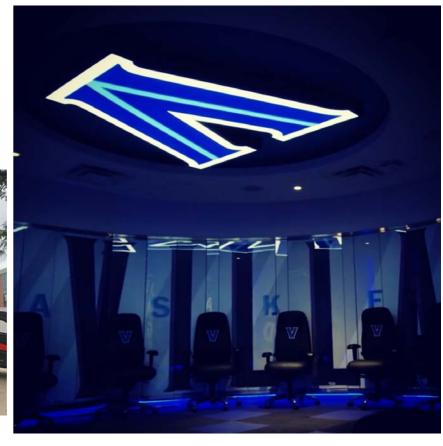

### Diversified

Luminous Logos

•Project: Villanova University Field-house

Location: Villanova, PA
Lighting Design: Ewing Cole
Manufacturer: Bitro + FSL

Luminous Logos

PERMITS 12v-60w Led Powe NOTE: -12 ga Secondary Wire To Be ONLY #8 x 1/2" Pan head Screws Painted to Match Returns .063" x 3/4" x 3/4" Clea Lexan Angle Clips To Secure Logo Can To Backs -.090 Aluminum Face Painted Yellow To Match PMS #137, 3/8\*Ø Mounting Hardware to Suit Wall Conditions W/ Tube Spacers (24\* O.C.) BACK PAN C .090 Aluminum Face — Painted Yellow To Match PMS #137,Satin Finish .125 Aluminum Pan Back Painted Red To Match PMS #202, Satin Finish 1/4"Ø Nutsert W/ Hdwr & Aluminum Pipe Spacer (24" O.C) - 3/4" Plywood To Be Added Behind Sign 10'- 10" a .125 Aluminum Pan Back Painted Red To Match PMS #202, Satin Finish (E04) HALO ILLUM, BRUSHED S.S. SHIELD: FRONT VIEW Chains White 5000k° LED Modules Spaced For Ever STANDARD LETTER NOTES: . Sufficient Primary Circuit In Vicinity Of Sign Letter To Letter Wiring & Final Primary Hook-up
By Sign Installer, Where Allowed By Local Codes.
 Sign Shall Be U.L. Listed. Mounting Hardware By Sign Installer.
 Full Size Drilling Template Furnished With Sign L 1 3/4 x 1 3/4 x 3/16 -Electrical Load (2.32) Amps @ 120 Volts Electrical Reg'mts Note: This sign is intended to be installed in accordance with the requirements Article 600 of the National Electrical Code and/or other applicable local codes. This includes proper grounding and bonding of the sign. SECTION DETAIL