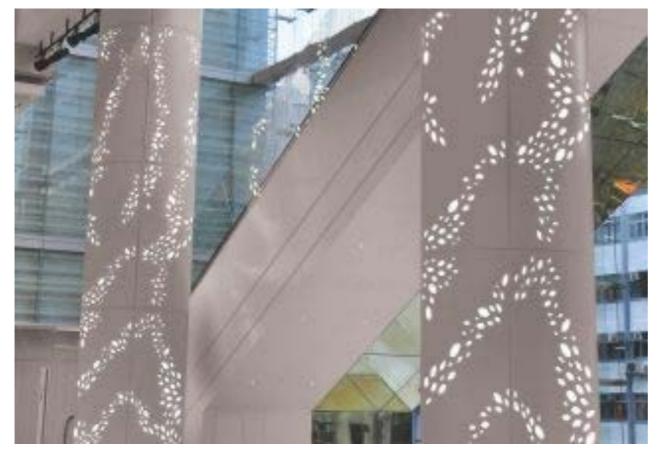

### Diversified

Luminous Logos

**Branded Surfaces** 

Anti Microbial materials with custom logos and graphics

Soften the aesthetic of hard surfaces with imagery

Backlight opportunities for impactful and sanitary features

Surfaces: Glass

Surfaces: Metal