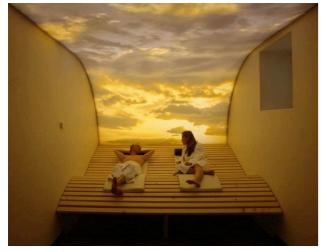

### Diversified

Luminous Walls: Textile Diffusers

Project: Arbour CrestLocation: Blue Bell, PAArchitect: D2 Solutions

•Manufacturer: Bitro Lattice + Clipso